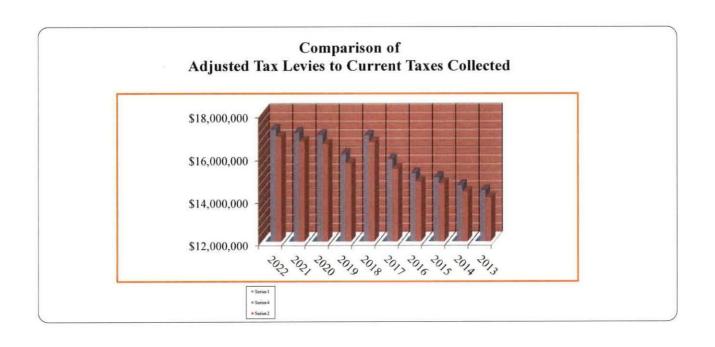

Our three Major Governmental Funds (General, Road & Bridge, and FM&LR) have anticipated budget revenues totaling \$28,110,659 and standard operating expenditures totaling \$28,081,620. (The following table provides a 12 yr. comparison of county spending.)

Please note that your Wharton County government remains 100% debt free for a ninth consecutive year.

|      | <b>Expenditures</b> | Tax Rate  | <u>Ow</u> | ed Debt |
|------|---------------------|-----------|-----------|---------|
| 2012 | \$20,092,730        | \$.53022  | \$2,9     | 15,000  |
| 2013 | \$19,599,649        | \$.50215  | \$ 7      | 45,000  |
| 2014 | \$20,144,918        | \$ .48806 | \$        | 0       |
| 2015 | \$20,690,729        | \$ .45999 | \$        | 0       |
| 2016 | \$21,734,692        | \$ .49000 | \$        | 0       |
| 2017 | \$22,052,841        | \$ .49000 | \$        | 0       |
| 2018 | \$24,721,360        | \$ .47500 | \$        | 0       |
| 2019 | \$24,778,224        | \$ .47396 | \$        | 0       |
| 2020 | \$25,781,846        | \$ .46240 | \$        | 0       |
| 2021 | \$25,495,404        | \$ .45869 | \$        | 0       |
| 2022 | \$26,138,293        | \$ .42479 | \$        | 0       |
| 2023 | \$28,081,620        | \$.39056  | \$        | 0       |