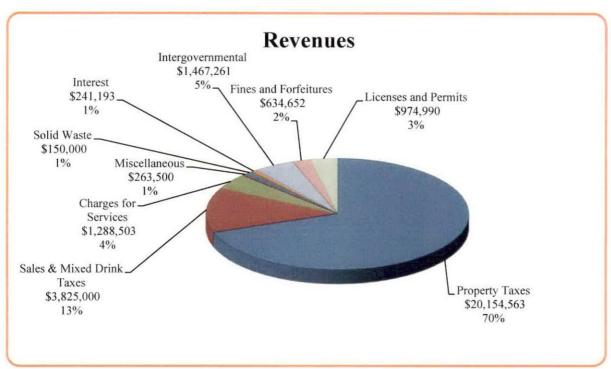

| 4,056,155,169        |     | 0.04398           |     | 1,748,219                          |
| Totals          |                      | \$ _ | 0.39056           | \$_18,083,658                |                      | \$  | 0.42479           | \$_ | 16,933,933                         |
|                 |                      |      |                   |                              |                      |     |                   |     |                                    |
|                 | \$0.01 Tax Rate =    | \$   | 463,019           |                              | \$0.01 Tax Rate =    | \$  | 398,642           |     |                                    |

<sup>(</sup>a) Does not include railroad rolling stock.





# Revenues and Appropriations Chart 2023 Budget





#### BUDGET SUMMARY January 1, 2023 - December 31, 2023

|                                                                                             |               | MAJ