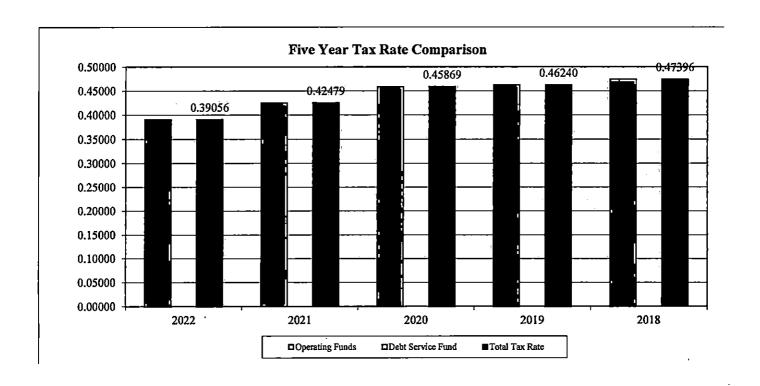

ATTEST:

Barbara Scotol

Barbara Svatek, County Clerk

ONC

Tax Rate
Per One Hundred (\$100) Dollars of Assessed Valuation
Five Year Comparison

| -                                                 | 2022<br>Tax Rate<br>2023<br>Budget | 2021<br>Tax Rate<br>2022<br>Budget | 2020<br>Tax Rate<br>2021<br>Budget |             | 2019<br>Tax Rate<br>2020<br>Budget |     | 2018<br>Tax Rate<br>2019<br>Budget |
|---------------------------------------------------|------------------------------------|------------------------------------|------------------------------------|-------------|------------------------------------|-----|------------------------------------|
| General Fund                                      | \$<br>0.25803 \$                   | 0.27890                            | \$<br>0.30415                      | \$          | 0.30850                            | \$  | 0.30852                            |
| Special Road and Bridge Fund (\$.15 maximum levy) | 0.04235                            | 0.04579                            | 0.04954                            |             | 0.04988                            |     | 0.05373                            |
| Road and Bridge Fund                              | 0.049 <b>7</b> 2                   | 0.05612                            | 0.05757                            |             | 0.05628                            |     | 0.06029                            |
| Farm-to-Market & Lateral Road Fund                | 0.04046                            | 0.04398                            | 0.04743                            |             | 0.04774                            | _   | 0.05142                            |
| (\$.30 maximum levy) Total Operating Funds        | 0.39056                            | 0.42479                            | 0.45869                            |             | 0.46240                            |     | 0.47396                            |
| Debt Service Fund                                 | 0.00000                            | 0.00000                            | 0.00000                            |             | 0.00000                            | _   | 0.00000                            |
| Total Tax Rate per \$100 of Assessed Valulation   | \$<br>0.39056 \$                   | 0.42479                            | \$<br>0.45869                      | <b>\$</b> . | 0.46240                            | \$_ | 0.47396                            |