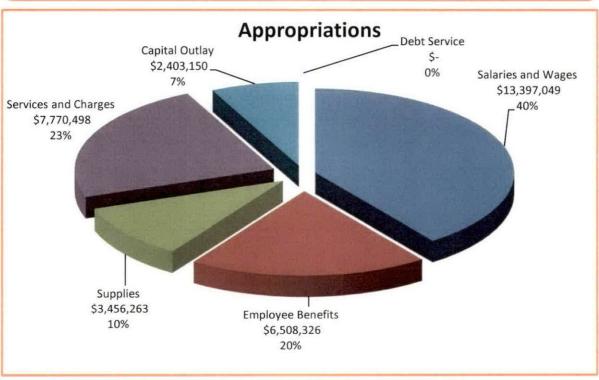

| 4,056,155,169        |     | 0.04398           |     | 1,748,219                          |
| Totals          |                      | \$ _ | 0.39056           | \$_18,083,658                |                      | \$  | 0.42479           | \$_ | 16,933,933                         |
|                 |                      |      |                   |                              |                      |     |                   |     |                                    |
|                 | \$0.01 Tax Rate =    | \$   | 463,019           |                              | \$0.01 Tax Rate =    | \$  | 398,642           |     |                                    |

<sup>(</sup>a) Does not include railroad rolling stock.





# Revenues and Appropriations Chart 2023 Budget





#### BUDGET SUMMARY January 1, 2023 - December 31, 2023

|                                                                                             |               | MAJ